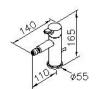

## Bidet Faucet 6766-99-81CP

## **DESCRIPTION:**

- 1.Brasss of sand-casting body meets ISO CuZn40Pb standard
- 2. Premium metal construction for durability
- 3. Justime finishes resist corrosion and tarnish
- 4. Finish meets the standard of ASTM-SC2
- 5.Stainless steel braided hose with M10 x 1.0mm (Male thread connect to faucet body) and
- 1/2"-14NPSM (Female thread connect to water supply system)
- 6.With lift rod can be used with drain switch