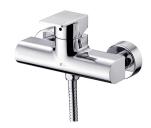

# Arch

Shower Faucet 6790-93-80CP

## **INTRODUCTION:**

The design of Arch Series combines well-executed lines and smooth curves to come into the sharply contrastive but perfect visional impression to reveal beauty of mordent fashion and historical culture.

## **DESCRIPTION:**

- 1.Universal mold design which uses common parts and increase more convenient for maintained.
- 2.Ceramic valve with CERAMTEC ceramic disc / (Germany)
- 3.Handle can be moved up to 22° to adjust water flow from closed position; hot and cold water controlled by swinging handle for 45° both right and left sides.
- 4. The available distance between two centers of wall water-outlet is 122mm to 178mm.
- 5. With R 1/2 to water supply wall outlet.
- 6. Casting material meets ISO CuZn40Pb Standard.
- 7. Handle material meets JIS 3771 Standard.
- 8.Brass with Chrome plated, meet ASTM-SC2 standard.