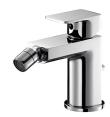

# Bidet Faucet 6790-99-81CP

### **INTRODUCTION:**

The design of Arch Series combines well-executed lines and smooth curves to come into the sharply contrastive but perfect visional impression to reveal beauty of mordent fashion and historical culture.

#### **DESCRIPTION:**

- 1.Universal mold design which uses common parts and increase more convenient for maintained.
- 2.Ceramic valve with KOREA ceramic disc.
- 3.Handle can be moved up to 22° to adjust water flow from closed position; hot and cold water controlled by swinging handle for 45° both right and left sides.
- 4.Stainless steel braided hose with SANTOPRENE tube (meets NSF approval), can be stood 15Kg/cm2 water pressure and 120°C heat.
- 5.Stainless steel braided hose with M10 x 1.0mm (Male thread connect to faucet body) and 1/2"-14NPSM (Female thread connect to water supplier system).
- 6.Aerator with removable flow restrictor (2.2 GPM max.), end-user can take off it for larger water flow if necessary.